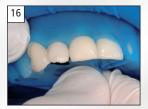

#### Tooth isolation in the anterior region

13. – 15. The individually punched holes ensure that the dam is optimally stretched for proper tooth isolation. Secure OptraDamcervically and pull it towards the oral aspect.