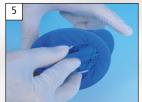

## **Preparing OptraDam™ Plus® for insertion**

1. Perforate OptraDam.

2. - 3. Grasp OptraDam from the back with your left hand.

4

4. Reach through the outer ring with your right hand.

5. – 6. Grasp the inner ring, but do not pull it out completely. Compress the inner ring so that wings form on both sides.