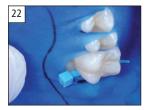

## Tooth isolation in the posterior region

19. Place a wedge to separate the teeth.

20. Position the wedge deep inside the interdental space.

21. Check accessibility by means of dental floss.

22. - 24. Insert OptraDam. Stretch OptraDam over the tooth and wedge by proceeding from mesial to distal. Use dental floss to overcome the contact point  $\rightarrow$  effective isolation of the teeth.