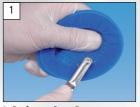

## **Preparing OptraDam™ Plus® for insertion**

1. Perforate OptraDam.

2. - 3. Grasp OptraDam from the back with your left hand.

4

4. Reach through the outer ring with your right hand.

5. – 6. Grasp the inner ring, but do not pull it out completely. Compress the inner ring so that wings form on both sides.