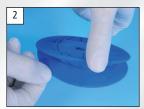

## **Preparing OptraDam™ Plus® for insertion**

1. Perforate OptraDam.

2. - 3. Grasp OptraDam from the back with your left hand.

4

4. Reach through the outer ring with your right hand.

5. – 6. Grasp the inner ring, but do not pull it out completely. Compress the inner ring so that wings form on both sides.