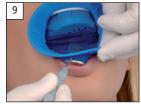

# Placement of OptraDam™ Plus® in the oral cavity

7. Place OptraDam in the right corner of the mouth.

8. Place OptraDam in the left corner of the mouth.

9. Position the dam in the lower vestibular region.