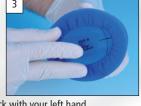

## **Preparing OptraDam™ Plus® for insertion**

1. Perforate OptraDam.

2. - 3. Grasp OptraDam from the back with your left hand.

4

4. Reach through the outer ring with your right hand.

5. – 6. Grasp the inner ring, but do not pull it out completely. Compress the inner ring so that wings form on both sides.