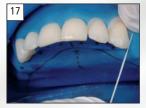

16. Proceed from mesial to distal.

17. Use dental floss to overcome the contact point.

18. Tuck OptraDam into the gingival sulcus.