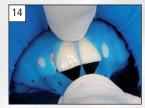

#### Tooth isolation in the anterior region

13. – 15. The individually punched holes ensure that the dam is optimally stretched for proper tooth isolation. Secure OptraDamcervically and pull it towards the oral aspect.