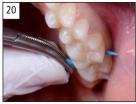

## Tooth isolation in the posterior region

19. Place a wedge to separate the teeth.

20. Position the wedge deep inside the interdental space.

21. Check accessibility by means of dental floss.

22. - 24. Insert OptraDam. Stretch OptraDam over the tooth and wedge by proceeding from mesial to distal. Use dental floss to overcome the contact point  $\rightarrow$  effective isolation of the teeth.