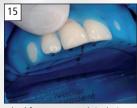

#### Tooth isolation in the anterior region

13. – 15. The individually punched holes ensure that the dam is optimally stretched for proper tooth isolation. Secure OptraDamcervically and pull it towards the oral aspect.