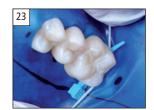

## Tooth isolation in the posterior region

19. Place a wedge to separate the teeth.

20. Position the wedge deep inside the interdental space.

21. Check accessibility by means of dental floss.

22. - 24. Insert OptraDam. Stretch OptraDam over the tooth and wedge by proceeding from mesial to distal. Use dental floss to overcome the contact point  $\rightarrow$  effective isolation of the teeth.