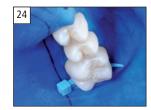

## Tooth isolation in the posterior region

19. Place a wedge to separate the teeth.

20. Position the wedge deep inside the interdental space.

21. Check accessibility by means of dental floss.

22. - 24. Insert OptraDam. Stretch OptraDam over the tooth and wedge by proceeding from mesial to distal. Use dental floss to overcome the contact point  $\rightarrow$  effective isolation of the teeth.