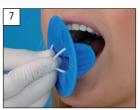

# Placement of OptraDam™ Plus® in the oral cavity

7. Place OptraDam in the right corner of the mouth.

8. Place OptraDam in the left corner of the mouth.

9. Position the dam in the lower vestibular region.