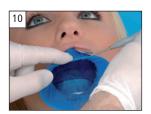

10. Position the dam in the upper vestibular region.

11. – 12. Having the patient close his/her mouth aids placement of the dam.