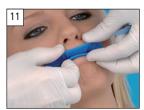

10. Position the dam in the upper vestibular region.

11. – 12. Having the patient close his/her mouth aids placement of the dam.