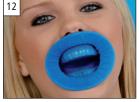

10. Position the dam in the upper vestibular region.

11. – 12. Having the patient close his/her mouth aids placement of the dam.