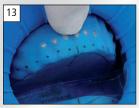

#### Tooth isolation in the anterior region

13. – 15. The individually punched holes ensure that the dam is optimally stretched for proper tooth isolation. Secure OptraDamcervically and pull it towards the oral aspect.