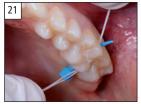

## Tooth isolation in the posterior region

19. Place a wedge to separate the teeth.

20. Position the wedge deep inside the interdental space.

21. Check accessibility by means of dental floss.

22. - 24. Insert OptraDam. Stretch OptraDam over the tooth and wedge by proceeding from mesial to distal. Use dental floss to overcome the contact point  $\rightarrow$  effective isolation of the teeth.