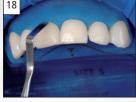

16. Proceed from mesial to distal.

17. Use dental floss to overcome the contact point.

18. Tuck OptraDam into the gingival sulcus.