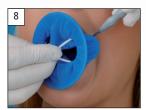

# Placement of OptraDam™ Plus® in the oral cavity

7. Place OptraDam in the right corner of the mouth.

8. Place OptraDam in the left corner of the mouth.

9. Position the dam in the lower vestibular region.