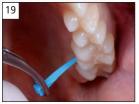

## Tooth isolation in the posterior region

19. Place a wedge to separate the teeth.

20. Position the wedge deep inside the interdental space.

21. Check accessibility by means of dental floss.

22. - 24. Insert OptraDam. Stretch OptraDam over the tooth and wedge by proceeding from mesial to distal. Use dental floss to overcome the contact point  $\rightarrow$  effective isolation of the teeth.